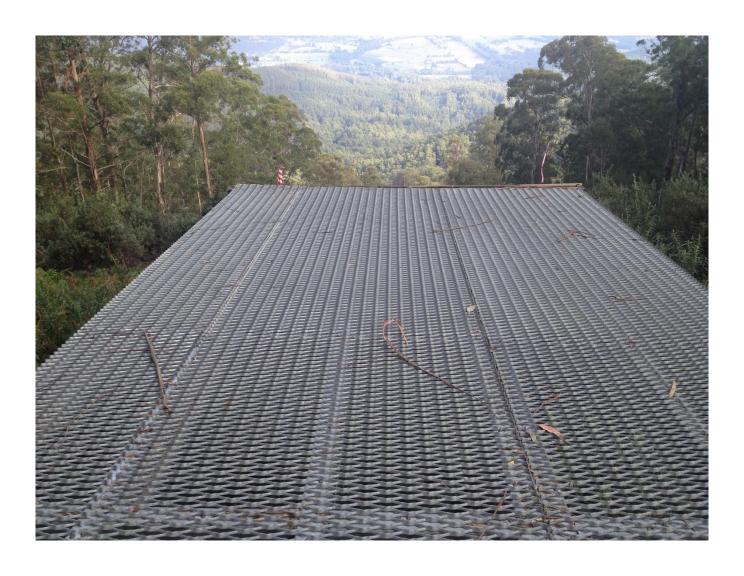

## VICTORIAN HANG GLIDING AND PARAGLIDING ASSOCIATION

Site Assessment Report (ref. Parks Vic License, Schedule 1, para 3.2)

| SITE                                                                                          |                          |                                         |                           |                                |                        |                     |                              |
|-----------------------------------------------------------------------------------------------|--------------------------|-----------------------------------------|---------------------------|--------------------------------|------------------------|---------------------|------------------------------|
| Site Name                                                                                     | Site Name Mt Donna Buang |                                         |                           |                                | Date                   | of inspection       | 13 / 04 / 19                 |
| Site Inspected by                                                                             | M Pike                   |                                         | HGFA no. /<br>Position    |                                |                        | Signature           | M                            |
| Report S. Norman                                                                              |                          |                                         | HGFA no. /<br>Position    | 37135 / VHPA Site Dev. Officer |                        | Signature           | S. H. Norman                 |
| RESULTS OF ASSESSMENT                                                                         |                          |                                         |                           |                                |                        |                     |                              |
| Assessed as satisfactory at date of<br>Inspection?                                            |                          |                                         | Comments                  |                                |                        |                     |                              |
| Yes/Ne                                                                                        |                          | Site signage has been removed or stolen |                           |                                |                        |                     |                              |
| NOTES/ACTIONS                                                                                 |                          |                                         |                           |                                |                        |                     |                              |
| Items                                                                                         |                          |                                         | Comments                  |                                |                        |                     |                              |
| _                                                                                             |                          |                                         | _                         |                                |                        |                     |                              |
| CHECKLIST AID                                                                                 |                          |                                         |                           |                                |                        |                     |                              |
|                                                                                               |                          | STAT                                    | US (tick appropriate box) |                                |                        |                     |                              |
| CHECKLIST ITEMS                                                                               |                          | Not<br>Applicable                       | Cood                      | Noods                          |                        |                     |                              |
| Site Guide contents for site                                                                  |                          | 7 (PPIIOGEI                             | X                         | duoniion                       |                        |                     |                              |
| Access track condition                                                                        |                          | Х                                       |                           |                                |                        |                     |                              |
| Emergency Marker Post                                                                         |                          | Х                                       |                           |                                |                        |                     |                              |
| Site signage                                                                                  |                          |                                         |                           | Х                              | Replace signage easily | ge in location from | m which it cannot be removed |
| Fencing/Barriers                                                                              |                          |                                         | X                         |                                |                        |                     |                              |
| Set up area                                                                                   |                          |                                         | X                         |                                |                        |                     |                              |
| Launch area  Launch structure                                                                 |                          |                                         | X                         |                                |                        |                     |                              |
| Vegetation Vegetation                                                                         |                          |                                         | X                         |                                |                        |                     |                              |
| Clear of rubbish                                                                              |                          |                                         | x                         |                                |                        |                     |                              |
| Other                                                                                         |                          |                                         |                           |                                |                        |                     |                              |
|                                                                                               |                          |                                         |                           |                                |                        |                     |                              |
| PLANS FOR MANAGEMENT OF SITE                                                                  |                          |                                         |                           |                                |                        |                     |                              |
| A gate for the launch ramp has been designed and approved and is currently being manufactured |                          |                                         |                           |                                |                        |                     |                              |
|                                                                                               |                          |                                         |                           |                                |                        |                     |                              |
|                                                                                               |                          |                                         |                           |                                |                        |                     |                              |
|                                                                                               |                          |                                         |                           |                                |                        |                     |                              |
|                                                                                               |                          |                                         |                           |                                |                        |                     |                              |